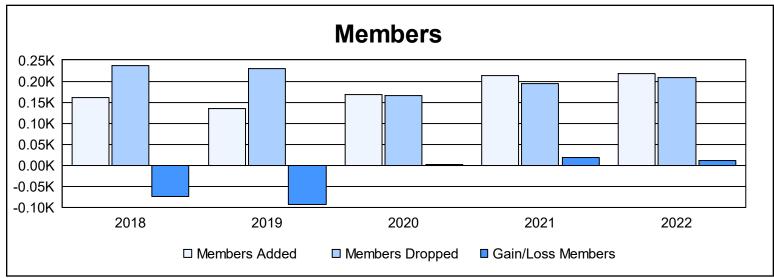

District LC 3

As of June 2022 Cumulative

| Year      | New<br>Clubs | Dropped<br>Clubs | Gain/<br>Loss<br>Clubs | New<br>Members | Charter<br>Members | Reinstate<br>Members | Transfer<br>Members | Total<br>Member<br>Added | Total<br>Members<br>Dropped | Gain/<br>Loss<br>Members |
|-----------|--------------|------------------|------------------------|----------------|--------------------|----------------------|---------------------|--------------------------|-----------------------------|--------------------------|
| 2017-2018 | 0            | 1                | -1                     | 150            | 2                  | 7                    | 3                   | 162                      | 236                         | -74                      |
| 2018-2019 | 1            | 3                | -2                     | 95             | 23                 | 4                    | 13                  | 135                      | 229                         | -94                      |
| 2019-2020 | 1            | 3                | -2                     | 136            | 24                 | 4                    | 4                   | 168                      | 166                         | 2                        |
| 2020-2021 | 3            | 2                | 1                      | 113            | 93                 | 3                    | 3                   | 212                      | 193                         | 19                       |
| 2021-2022 | 1            | 1                | 0                      | 185            | 26                 | 4                    | 4                   | 219                      | 208                         | 11                       |
| Average   | 1            | 2                | -1                     | 136            | 34                 | 4                    | 5                   | 179                      | 206                         | -27                      |