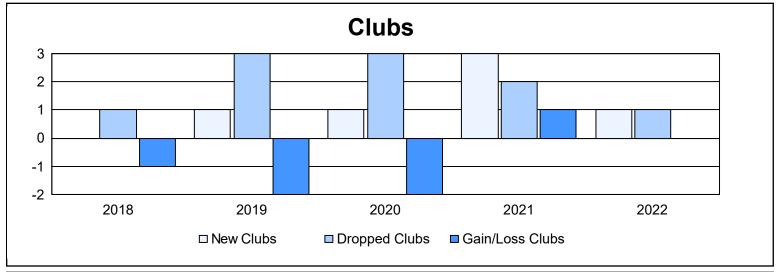

District LC 3

As of June 2022 Cumulative

| Year      | New<br>Clubs | Dropped<br>Clubs | Gain/<br>Loss<br>Clubs | New<br>Members | Charter<br>Members | Reinstate<br>Members | Transfer<br>Members | Total<br>Member<br>Added | Total<br>Members<br>Dropped | Gain/<br>Loss<br>Members |
|-----------|--------------|------------------|------------------------|----------------|--------------------|----------------------|---------------------|--------------------------|-----------------------------|--------------------------|
| 2017-2018 | 0            | 1                | -1                     | 150            | 2                  | 7                    | 3                   | 162                      | 236                         | -74                      |
| 2018-2019 | 1            | 3                | -2                     | 95             | 23                 | 4                    | 13                  | 135                      | 229                         | -94                      |
| 2019-2020 | 1            | 3                | -2                     | 136            | 24                 | 4                    | 4                   | 168                      | 166                         | 2                        |
| 2020-2021 | 3            | 2                | 1                      | 113            | 93                 | 3                    | 3                   | 212                      | 193                         | 19                       |
| 2021-2022 | 1            | 1                | 0                      | 185            | 26                 | 4                    | 4                   | 219                      | 208                         | 11                       |
| Average   | 1            | 2                | -1                     | 136            | 34                 | 4                    | 5                   | 179                      | 206                         | -27                      |